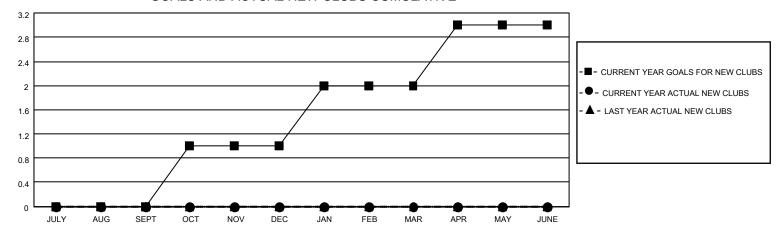

## District 5 SW

Results as of: 6/30/2022

| Clubs                 |               |           |               | Members               |                        |                         |                                                    |
|-----------------------|---------------|-----------|---------------|-----------------------|------------------------|-------------------------|----------------------------------------------------|
| RESULTS FOR 2021-2022 |               |           |               | RESULTS FOR 2021-2022 |                        |                         |                                                    |
| QUARTER               | NEW CLUB GOAL | NEW CLUBS | DROPPED CLUBS | QUARTER MEME          | BER GROWTH NET<br>GOAL | MEMBER GROWTH<br>ACTUAL | DROPPED<br>MEMBERS ACTUAL<br>(including transfers) |
| JULY/AUG/SEPT         | 0             | 0         | 0             | JULY/AUG/SEPT         | 5                      | 7                       | 9                                                  |
| OCT/NOV/DEC           | 1             | 0         | 0             | OCT/NOV/DEC           | 5                      | 14                      | 11                                                 |
| JAN/FEB/MAR           | 1             | 0         | 0             | JAN/FEB/MAR           | 5                      | 11                      | 23                                                 |
| APR/MAY/JUNE          | 1             | 0         | 0             | APR/MAY/JUNE          | 5                      | 17                      | 34                                                 |

#### GOALS AND ACTUAL NEW CLUBS CUMULATIVE