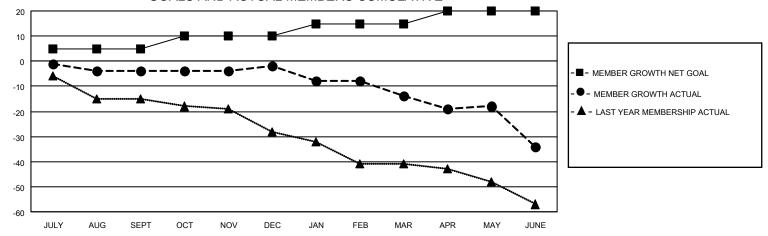

## District 5 SW

Results as of: 6/30/2022

| Clubs                 |               |           |               | Members               |                        |                         |                                                    |
|-----------------------|---------------|-----------|---------------|-----------------------|------------------------|-------------------------|----------------------------------------------------|
| RESULTS FOR 2021-2022 |               |           |               | RESULTS FOR 2021-2022 |                        |                         |                                                    |
| QUARTER               | NEW CLUB GOAL | NEW CLUBS | DROPPED CLUBS | QUARTER MEME          | BER GROWTH NET<br>GOAL | MEMBER GROWTH<br>ACTUAL | DROPPED<br>MEMBERS ACTUAL<br>(including transfers) |
| JULY/AUG/SEPT         | 0             | 0         | 0             | JULY/AUG/SEPT         | 5                      | 7                       | 9                                                  |
| OCT/NOV/DEC           | 1             | 0         | 0             | OCT/NOV/DEC           | 5                      | 14                      | 11                                                 |
| JAN/FEB/MAR           | 1             | 0         | 0             | JAN/FEB/MAR           | 5                      | 11                      | 23                                                 |
| APR/MAY/JUNE          | 1             | 0         | 0             | APR/MAY/JUNE          | 5                      | 17                      | 34                                                 |

#### GOALS AND ACTUAL MEMBERS CUMULATIVE

| DROPPED CLUBS: 0 |    | 16 CLUBS OF 31 ADDED 1 OR<br>MORE NEW MEMBERS | GENDER DISTRIBUTION                |              |  |
|------------------|----|-----------------------------------------------|------------------------------------|--------------|--|
|                  |    | WORE NEW WEIWBERS                             | MALE                               | 475 (73.64%) |  |
|                  |    |                                               | FEMALE 170 (26.36%)                |              |  |
| DROPPED MEMBERS  |    |                                               | NON BINARY                         | 0 (0.00%)    |  |
|                  |    |                                               | PREFER NOT TO ANSWER               | 0 (0.00%)    |  |
| DECEASED         | 10 |                                               |                                    |              |  |
| CLUB CANCELLED   | 0  | CLICK HERE FOR CUMULATIVE                     | TOTAL FAMILY UNIT MEMBERS 96       |              |  |
| OTHER            | 67 | MEMBERSHIP DATA                               |                                    |              |  |
| TOTAL            | 77 |                                               | FAMILY MEMBERS PAYING HALF DUES 49 |              |  |
|                  |    |                                               |                                    |              |  |